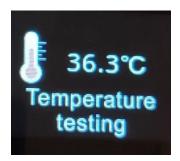

# **Temperature:**

Press Heart button until you see

Wait about 30 seconds to see the results of the measurement