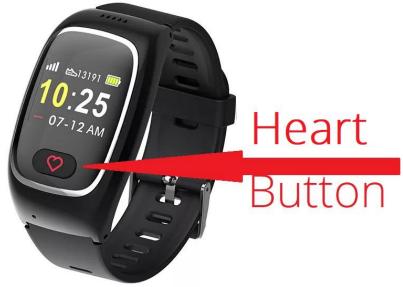

## **Heart Button Usage:**

- (a): If unit is off, press and hold button for 5 seconds to power unit on.
- **(b):** When powered on, press and hold button for 3 seconds to begin SOS call.
- (c): If screen is dark, press button briefly to activate display.
- (d): Press button to scroll through functions.
- (e): During a call, you can press the button to hang up at any time.