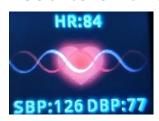

### **Blood Pressure:**

Press Heart button until you see

Wait about 30 seconds to see the results of the measurement