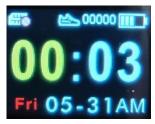

ion and you will feel the unit vibrate and make a 'whoop whoop' sound. You can allow the call to go to 911 and tell them you are only testing.

#### Cancellation of an accidental call.

Simply press the Heart button to cancel a call before it is answered.

# **Using the Watch:**

### **Blood Pressure:**

Press Heart button until you see



Wait about 30 seconds to see the results of the measurement



# **Temperature:**

Press Heart button until you see



Wait about 30 seconds to see the results of the measurement



# Oxygen:

Press Heart button until you see



Wait about 30 seconds to see the results of the measurement



## **Power Off:**

Press Heart button until you see



Wait about 5 seconds for the unit to turn off

## **Date and Time Screen:**

Press Heart button until you see



# Message

Press Heart button until you see



# **Step Counter Screen:**

Press Heart button until you see



Scan this QR code with your camera for information on your SkyAngelBeat