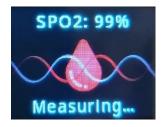

# Oxygen:

Press Heart button until you see

Wait about 30 seconds to see the results of the measurement