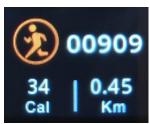

# **Step Counter Screen:**

Press Heart button until you see

Scan this QR code with your camera for information on your SkyAngelBeat