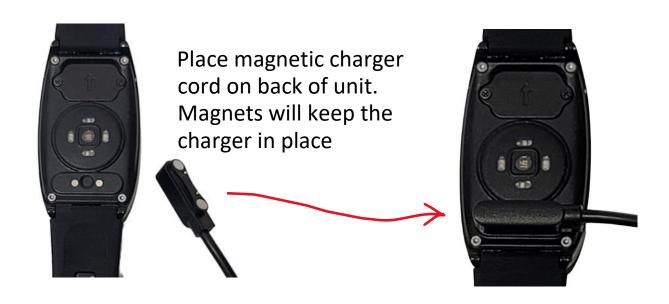

## **Charging:**

Use the Magnetic Charging Cable to charge the unit for 3 hours to allow the unit battery to reach 100%. The battery icon on the screen will show the battery as full when the SkyAngelBeat is fully charged. For best results, charge the unit every day. The battery can last up to 72 hours on a full charge.

**Back of Unit** 

**Connected for Charging** 

Front of unit